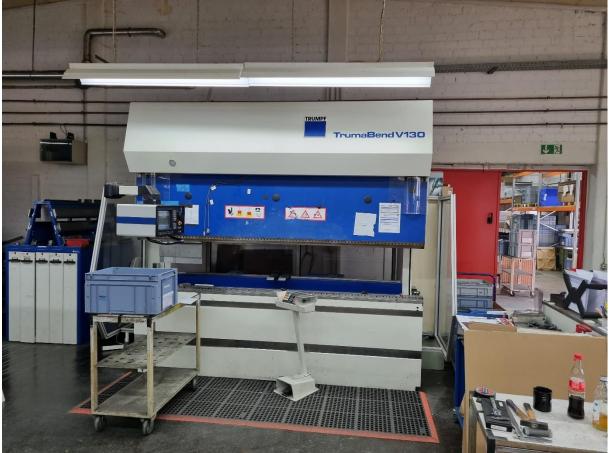

## Bending machine Trumpf TrumaBend V 130X

Year 1999 Machine hours: about 58.000 h Press force: 1300 kN Bending length: 3.060 mm

## **Standard equipment:**

- Control DELEM
- Upper impulse draft in two cylinder installation Y1 / Y2
- electric-hydraulic ram in proportional valve-technology
- Stroke 365 mm,
- Installation height 535 mm
- ram-way measuring system with deflection compensation by glass measuring sticks
- modern block hydraulic
- spherical suspension and sloping position of the compressor beam
- CNC backgauge system 4 axis (Z1,Z2,R, X CNC)
- finger adjustment securely from the front
- 2 back stop finger
- hardened, manual under tool admission
- programmable lower tool-adjustment(I axis) for 2 positions
- modern safety shield, CE signs
- Upper tool holder hydraulic
- Lower tool holder hydraulic
- Crowning CNC